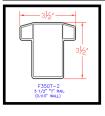

### **WESTERN RED CEDAR FENCING**

Boards—S4S, S1S2E, T&G RGH Back Rails—2x4 & 2x3

Posts WRC SPLIT RAIL 2x2 Appearance and Clears